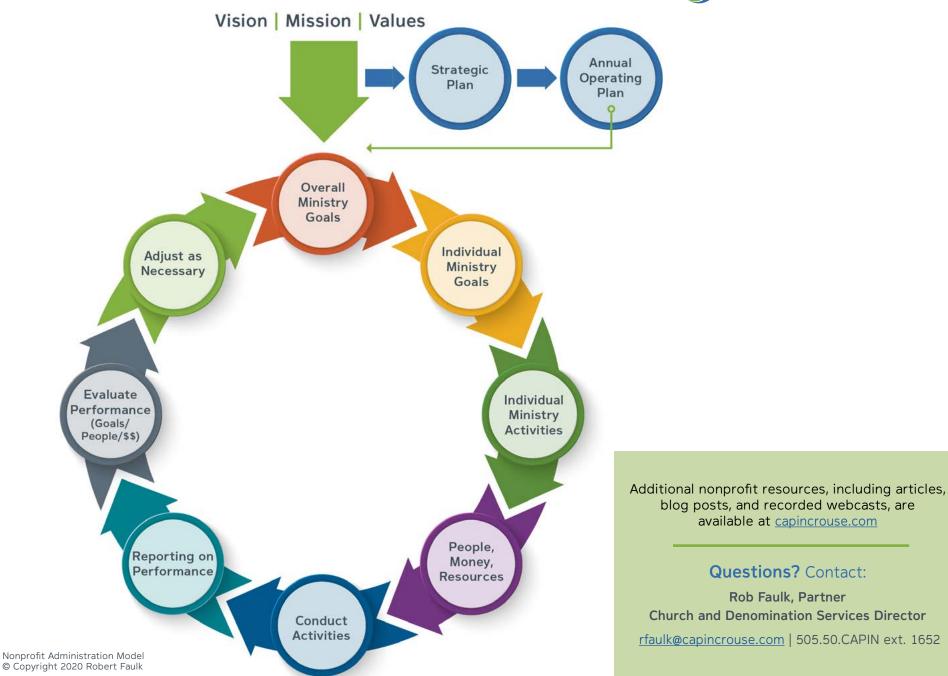

## Nonprofit Administration Model®





## Ministry/Budget Alignment Tool



| Ministry:                         |                     | Ministry Leader:      |                                |  |  |
|-----------------------------------|---------------------|-----------------------|--------------------------------|--|--|
| Key Ministry Areas                | Goals for This Year |                       | Individual Ministry Activities |  |  |
|                                   |                     |                       |                                |  |  |
|                                   |                     |                       |                                |  |  |
|                                   |                     |                       |                                |  |  |
|